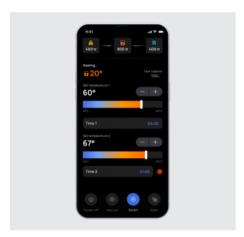

## **Smart Control via EcoFlow App**

Monitor energy consumption and savings through a visual interface with three modes to meet varying usage needs.

## Smart Mode

- · Set desired temperature and duration.
- EcoFlow PowerGlow will auto-adjust power for efficient energy consumption.