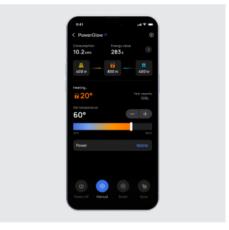

## **Smart Control via EcoFlow App**

Monitor energy consumption and savings through a visual interface with three modes to meet varying usage needs.

## Smart Mode

- · Set desired temperature and duration.
- EcoFlow PowerGlow will auto-adjust power for efficient energy consumption.

### Solar Mode

• EcoFlow PowerGlow operates solely based on the availability of solar power.

## Manual Mode

• Set your target power and temperature manually.