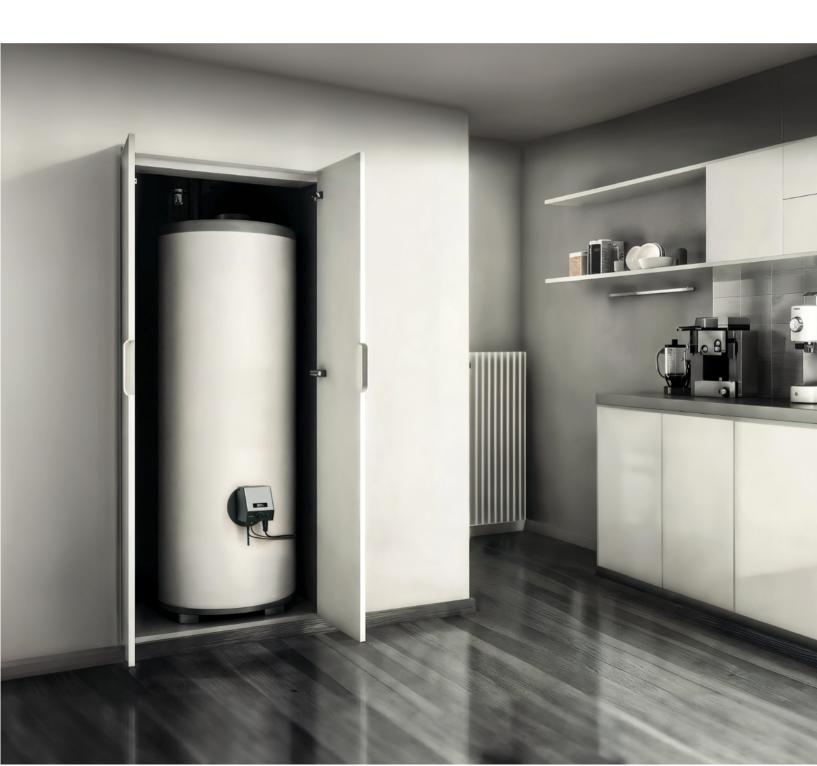

## Smart Immersion Heater

## Turn Solar into Hot Water

The EcoFlow PowerGlow Smart Immersion Heater 3.5/6/9kW is a water-heating device specifically designed for connected photovoltaic systems. Operate independently of your PV system or seamlessly integrate with EcoFlow PowerOcean or an electrically-assisted heat accessory for PowerHeat Air-to-Water Heat Pump. Enhancing your self-sufficiency, PowerGlow efficiently utilizes surplus solar energy to heat your water. With super fast installation, it's the perfect way to kickstart your clean energy heating experience.