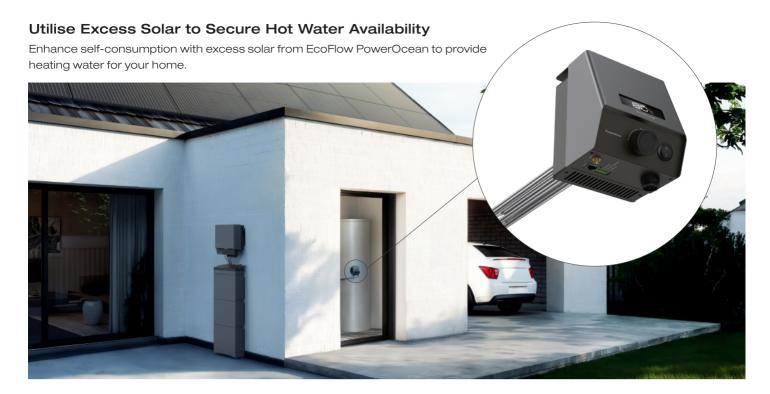

## Turn Solar into Hot Water

The EcoFlow PowerGlow Smart Immersion Heater 3.5/6/9kW is a water-heating device specifically designed for connected photovoltaic systems. Operate independently of your PV system or seamlessly integrate with EcoFlow PowerOcean or an electrically-assisted heat accessory for PowerHeat Air-to-Water Heat Pump. Enhancing your self-sufficiency, PowerGlow efficiently utilizes surplus solar energy to heat your water. With super fast installation, it's the perfect way to kickstart your clean energy heating experience.

#### Meter-free Installation\*

When installed together with EcoFlow PowerOcean, no extra meter is needed.

\* When used as a standalone product, with no integration with PowerOcean systems, EcoFlow PowerGlow can also help you achieve an entry-level home heating management with an extra meter needed.