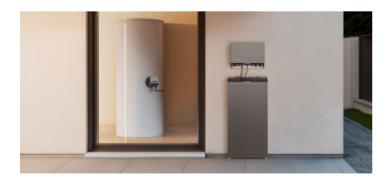

## Turn Solar into Hot Water

The EcoFlow PowerGlow Smart Immersion Heater 3.5/6/9kW is a water-heating device specifically designed for connected photovoltaic systems. Operate independently of your PV system or seamlessly integrate with EcoFlow PowerOcean or an electrically-assisted heat accessory for PowerHeat Air-to-Water Heat Pump. Enhancing your self-sufficiency, PowerGlow efficiently utilizes surplus solar energy to heat your water. With super fast installation, it's the perfect way to kickstart your clean energy heating experience.