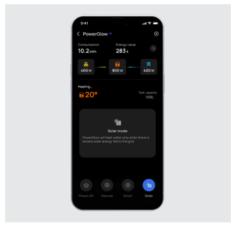

## **Smart Control via EcoFlow App**

Monitor energy consumption and savings through a visual interface with three modes to meet varying usage needs.

### Solar Mode

• EcoFlow PowerGlow operates solely based on the availability of solar power.